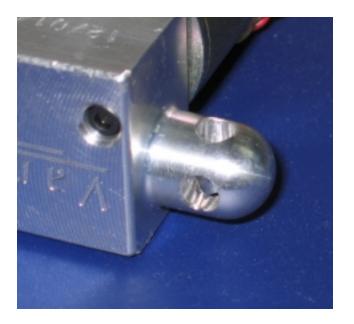

## BACKGROUND AND INTRODUCTION:

The manufacturer of the motor/drive assembly used in all RV electric flap installations is recalling some flap motor/flap drive assemblies. The actuator arms of these components have been drilled with two holes at right angles, instead of the intended single hole (see illustration).